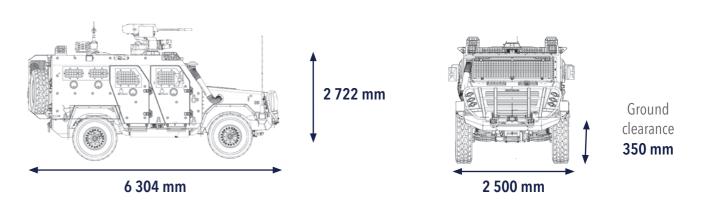

## **Technical characteristics**

Side Slope Step Slope Fording Trench 60 % 30 % 600 mm 900 mm 400 mm

Protection: level 1 to 3

Engine: 210 kW (285 hp)

**Gearbox: Automatic** 

**GVWR: 12 t** 

Maximum speed: 110 km/h

Range: 600 km

Turning radius: 6.5 m

**SECURITY** 

Crew: 8 people

www.soframe.com