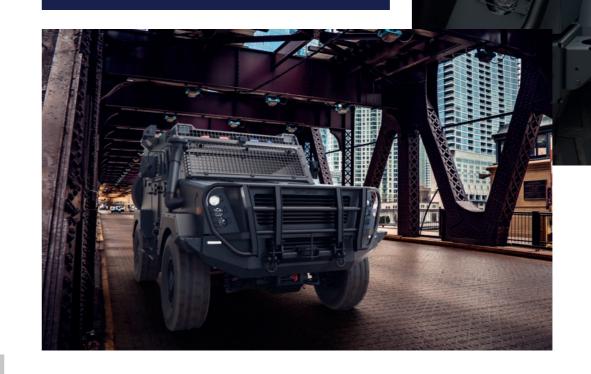

## APCL Armoured Personal Carrier Light

29 rue du 14 juillet 67980 - Hangenbieten FRANCE Tel.: +33 3 88 48 53 00

www.soframe.com

The **APCL** (Armoured Personal Carrier Light) has a STANAG-certified **armoured structure** ensuring the **safe** 

The vehicle is designed to be equipped with **mission systems controlled** from inside the vehicle.

movement and comfort of 8 people.

It has a GVWR of 12 tons and permanent all-wheel drive. Its 6-cylinder engine delivers torque of 970 Nm and generates 210 kW (285 hp) for a steady speed of 110

Its independent suspension provides greater comfort, better traction, improved safety and stability both on- and off-road at low or high speed.

It can also be given a rear steering axle to optimise road handling and facilitate low-speed **manoeuvrability**, particularly in entangled or unstructured spaces.