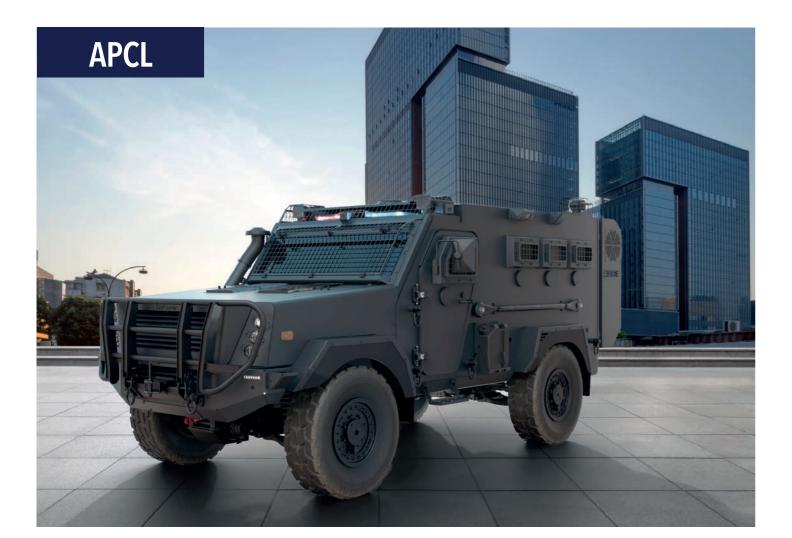

## APCL Armoured Personal Carrier Light

29 rue du 14 juillet 67980 - Hangenbieten FRANCE Tel.: +33 3 88 48 53 00

www.soframe.com

The **APCL** (Armoured Personal Carrier Light) has a STANAG-certified **armoured structure** ensuring the **safe** 

The vehicle is designed to be equipped with **mission systems controlled** from inside the vehicle.

movement and comfort of 8 people.

It has a GVWR of 12 tons and permanent all-wheel drive. Its 6-cylinder engine delivers torque of 970 Nm and generates 210 kW (285 hp) for a steady speed of 110