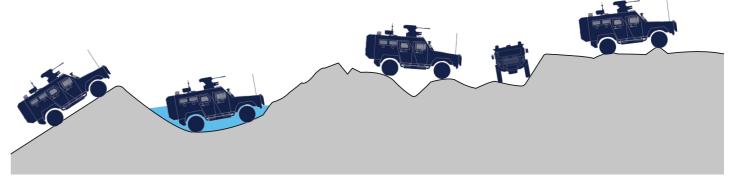

## **Technical characteristics**

Side Slope Step Slope Fording Trench 60 % 30 % 600 mm 900 mm 400 mm

Protection: level 1 to 3

Engine: 210 kW (285 hp)

**Gearbox: Automatic** 

**GVWR: 12 t** 

Maximum speed: 110 km/h